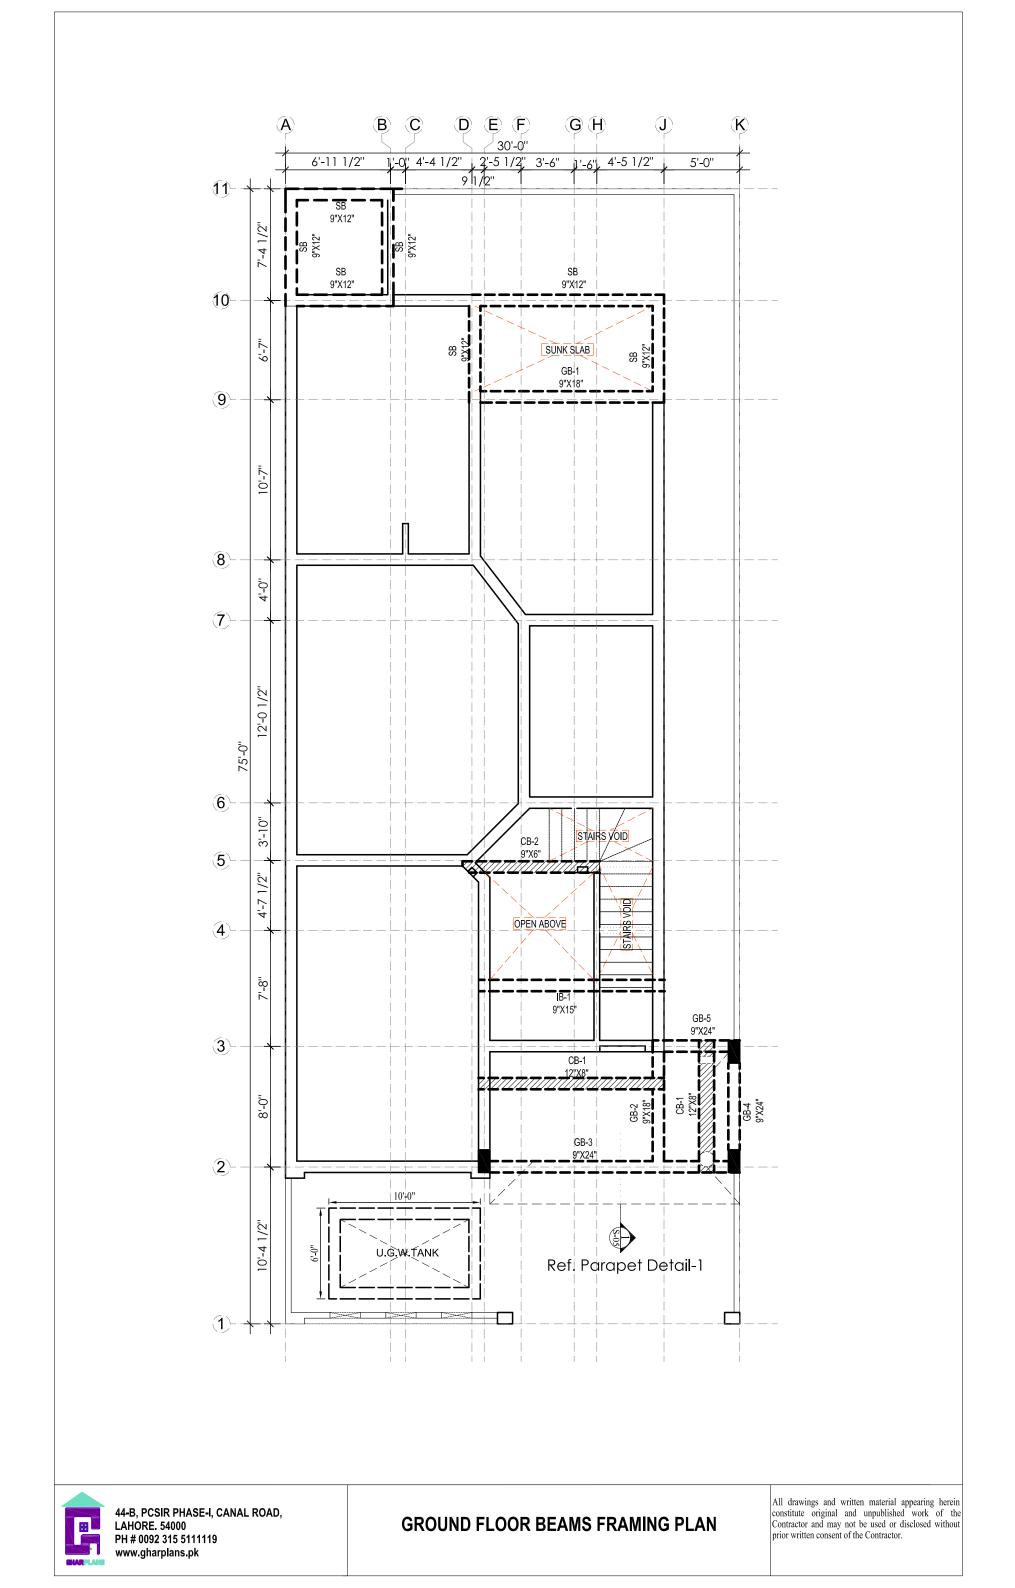

|



















9"X9" BRICK COLUMNS TO BE PROVIDED @ 10'-0" C/C





## GROUND FLOOR SLAB REINFORCEMENT PLAN ALL SLAB TH:5.5", ELSE SPECIFIED ALL DIST.BARS NOT SHOWN ON DRWG IS 3/8"Ø 15"C/C











#### FIRST FLOOR SLAB REINFORCEMENT PLAN





### FIRST FLOOR BEAM FRAMING PLAN





## MUMTY SLAB REINFORCEMENT PLAN ALL SLAB TH:5", ELSE SPECIFIED ALL DIST.BARS NOT SHOWN ON DRWG IS 3/8"Ø 15"C/C



#### MUMTY FLOOR SLAB REINFORCEMENT PLAN





### MUMTY FLOOR BEAMS FRAMING PLAN



ROOF PLAN OF O.H WATER TANK NOTE: VOLUMETRIC Concrete Mix of (1:1-1/2:3) To be Usaed For Walls & Bottom Slab





## OVER HEAD WATER TANK PLAN & X-SECTION DETAIL AT A-A



ROOF PLAN OF U.G WATER TANK <u>NOTE:</u> VOLUMETRIC Concrete Mix of (1:1-1/2:3) To be Usaed For Walls & Bottom Slab





## UNDER GROUND WATER TANK PLAN & X-SECTION DETAIL AT B-B