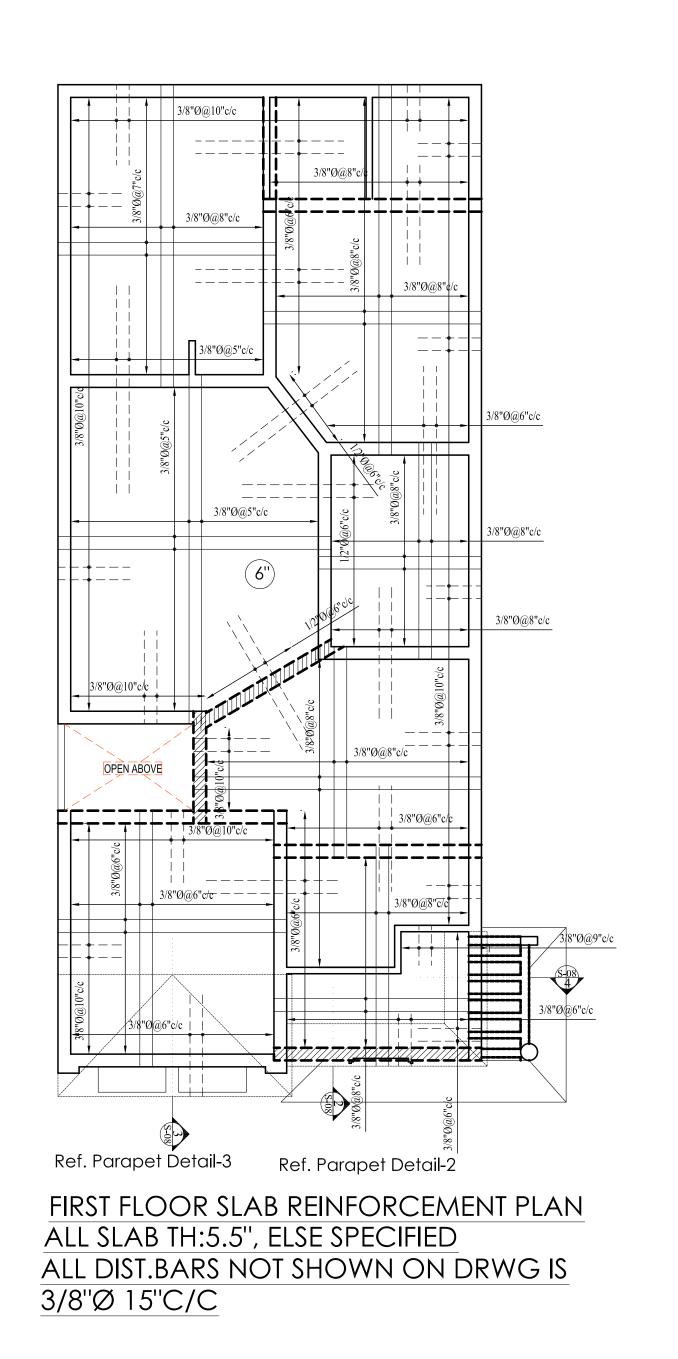

|



















9"X9" BRICK COLUMNS TO BE PROVIDED @ 10'-0" C/C





## GROUND FLOOR SLAB REINFORCEMENT PLAN ALL SLAB TH:5.5", ELSE SPECIFIED ALL DIST.BARS NOT SHOWN ON DRWG IS 3/8"Ø 15"C/C











#### FIRST FLOOR SLAB REINFORCEMENT PLAN





### FIRST FLOOR BEAM FRAMING PLAN





## MUMTY SLAB REINFORCEMENT PLAN ALL SLAB TH:5", ELSE SPECIFIED ALL DIST.BARS NOT SHOWN ON DRWG IS 3/8"Ø 15"C/C



#### MUMTY FLOOR SLAB REINFORCEMENT PLAN





### MUMTY FLOOR BEAMS FRAMING PLAN



ROOF PLAN OF O.H WATER TANK NOTE: VOLUMETRIC Concrete Mix of (1:1-1/2:3) To be Usaed For Walls & Bottom Slab





## OVER HEAD WATER TANK PLAN & X-SECTION DETAIL AT A-A



ROOF PLAN OF U.G WATER TANK <u>NOTE:</u> VOLUMETRIC Concrete Mix of (1:1-1/2:3) To be Usaed For Walls & Bottom Slab





## UNDER GROUND WATER TANK PLAN & X-SECTION DETAIL AT B-B