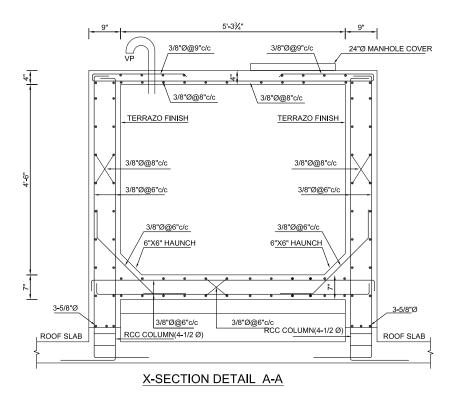

## OVER HEAD WATER TANK PLAN & X-SECTION DETAIL AT A-A

ROOF PLAN OF U.G WATER TANK <u>NOTE:</u> VOLUMETRIC Concrete Mix of (1:1-1/2:3) To be Usaed For Walls & Bottom Slab