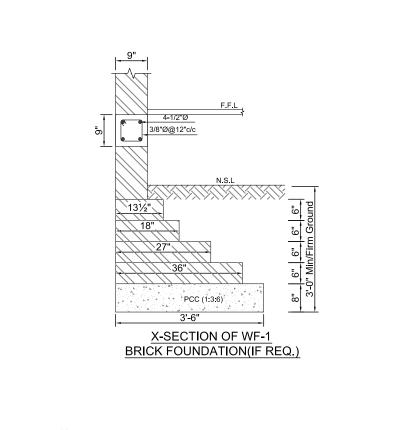

ALL SLAB CORNERS WITH MAIN SPANS ABOVE 20' (610cm) SHALL HAVE EXTRA REINFORCEMENT AS INDICATED-3/4 OF MAIN REINFORCEMENT.(T&B)

SOIL BEARING CAPACITY IF 0.75T/FT2 AT 3'-0" DEPTH HAS BEEN CONSIDERED FOR FOUNDATION DESIGN