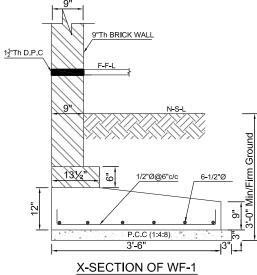

ALL SLAB CORNERS WITH MAIN SPANS ABOVE 20' (610cm) SHALL HAVE EXTRA REINFORCEMENT AS INDICATED-3/4 OF MAIN REINFORCEMENT.(T&B)

SOIL BEARING CAPACITY IF 0.75T/FT2 AT 3'-0" DEPTH HAS BEEN CONSIDERED FOR FOUNDATION DESIGN