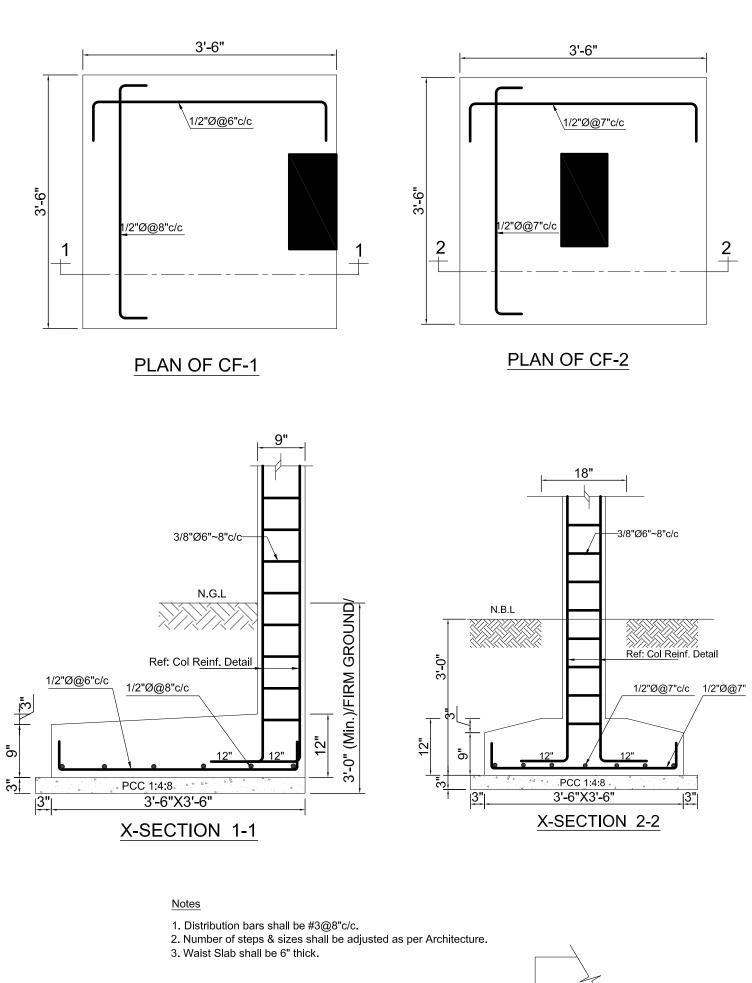

ALL SLAB CORNERS WITH MAIN SPANS ABOVE 20' (610cm) SHALL HAVE EXTRA REINFORCEMENT AS INDICATED-3/4 OF MAIN REINFORCEMENT.(T&B)

SOIL BEARING CAPACITY IF 0.75T/FT2 AT 3'-0" DEPTH HAS BEEN CONSIDERED FOR FOUNDATION DESIGN