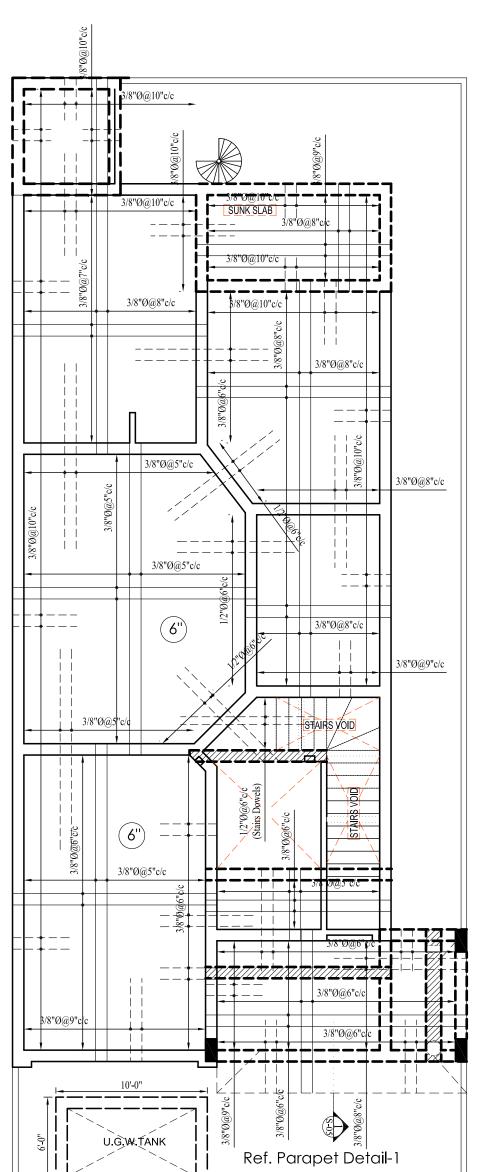

## GROUND FLOOR SLAB REINFORCEMENT PLAN ALL SLAB TH:5.5", ELSE SPECIFIED ALL DIST.BARS NOT SHOWN ON DRWG IS 3/8"Ø 15"C/C