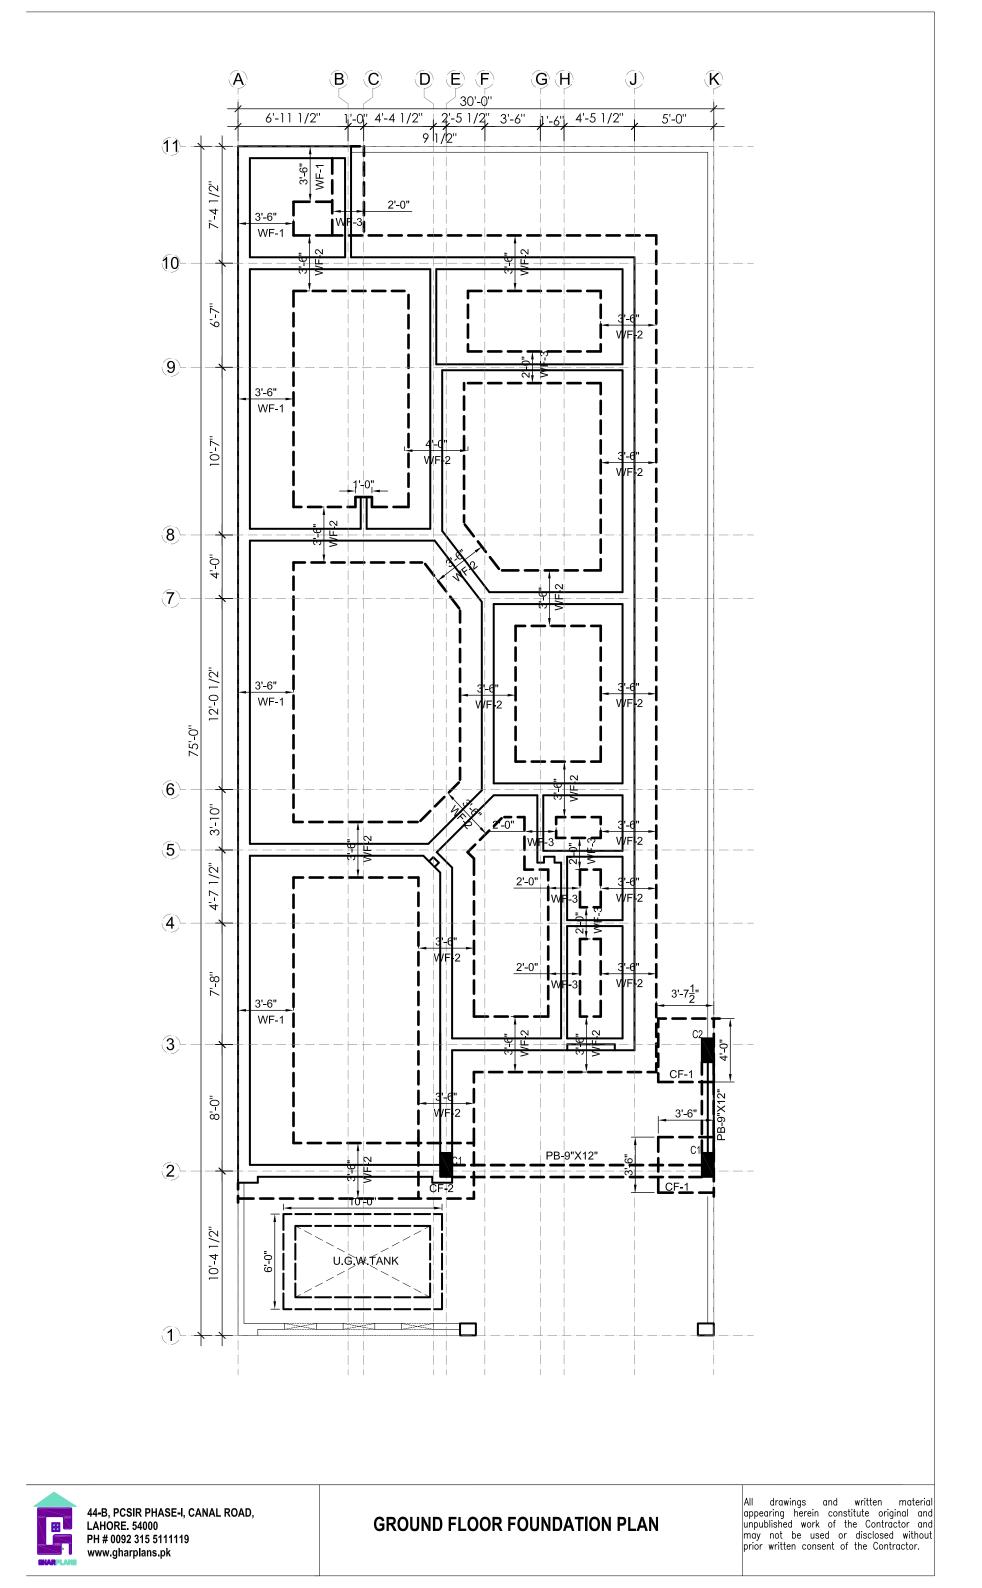

ALL SLAB CORNERS WITH MAIN SPANS ABOVE 20' (610cm) SHALL HAVE EXTRA REINFORCEMENT AS INDICATED-3/4 OF MAIN REINFORCEMENT.(T&B)

SOIL BEARING CAPACITY IF 0.75T/FT2 AT 3'-0" DEPTH HAS BEEN CONSIDERED FOR FOUNDATION DESIGN