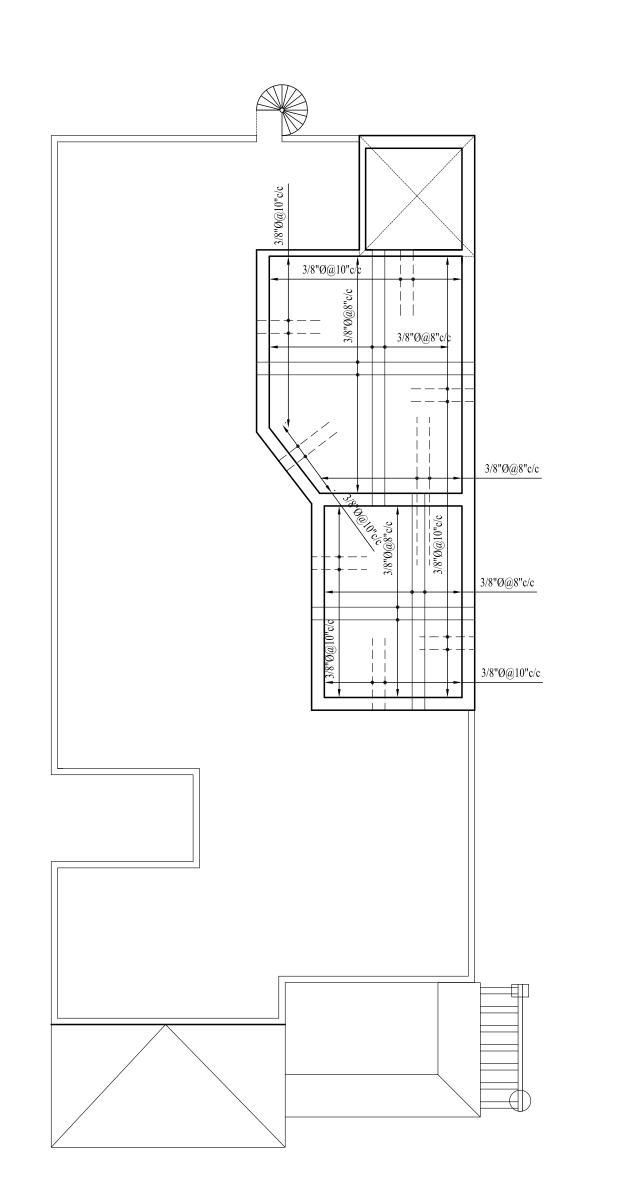

|



















9"X9" BRICK COLUMNS TO BE PROVIDED @ 10'-0" C/C





## GROUND FLOOR SLAB REINFORCEMENT PLAN ALL SLAB TH:5.5", ELSE SPECIFIED ALL DIST.BARS NOT SHOWN ON DRWG IS 3/8"Ø 15"C/C











#### FIRST FLOOR SLAB REINFORCEMENT PLAN





### FIRST FLOOR BEAM FRAMING PLAN





## MUMTY SLAB REINFORCEMENT PLAN ALL SLAB TH:5", ELSE SPECIFIED ALL DIST.BARS NOT SHOWN ON DRWG IS 3/8"Ø 15"C/C



#### MUMTY FLOOR SLAB REINFORCEMENT PLAN





### MUMTY FLOOR BEAMS FRAMING PLAN



ROOF PLAN OF O.H WATER TANK NOTE: VOLUMETRIC Concrete Mix of (1:1-1/2:3) To be Usaed For Walls & Bottom Slab





## OVER HEAD WATER TANK PLAN & X-SECTION DETAIL AT A-A



ROOF PLAN OF U.G WATER TANK <u>NOTE:</u> VOLUMETRIC Concrete Mix of (1:1-1/2:3) To be Usaed For Walls & Bottom Slab





## UNDER GROUND WATER TANK PLAN & X-SECTION DETAIL AT B-B