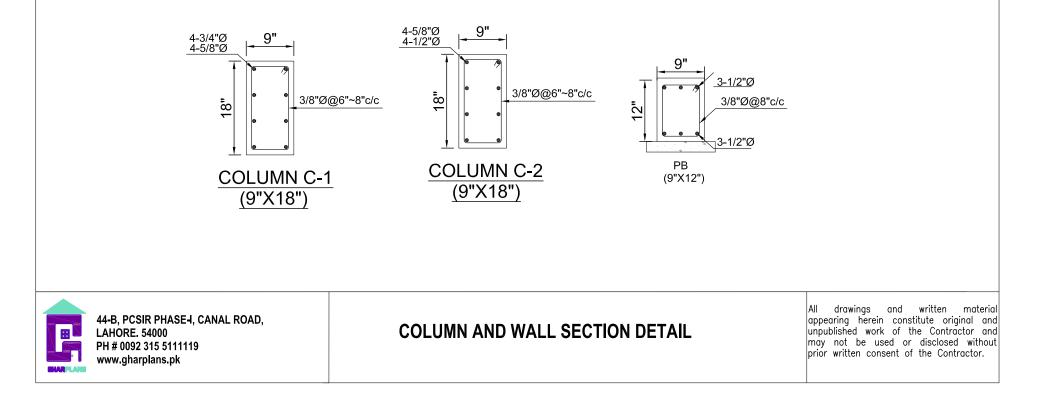

disclosed without<br>prior written consent of the<br>Contractor.                                                                                                                                                                                                                                                                                                                                                                                                                                                                                                                                                                                                                                                                                          |



















9"X9" BRICK COLUMNS TO BE PROVIDED @ 10'-0" C/C





## GROUND FLOOR SLAB REINFORCEMENT PLAN ALL SLAB TH:5.5", ELSE SPECIFIED ALL DIST.BARS NOT SHOWN ON DRWG IS 3/8"Ø 15"C/C











#### FIRST FLOOR SLAB REINFORCEMENT PLAN





### FIRST FLOOR BEAM FRAMING PLAN





## MUMTY SLAB REINFORCEMENT PLAN ALL SLAB TH:5", ELSE SPECIFIED ALL DIST.BARS NOT SHOWN ON DRWG IS 3/8"Ø 15"C/C



#### MUMTY FLOOR SLAB REINFORCEMENT PLAN





### MUMTY FLOOR BEAMS FRAMING PLAN



ROOF PLAN OF O.H WATER TANK NOTE: VOLUMETRIC Concrete Mix of (1:1-1/2:3) To be Usaed For Walls & Bottom Slab





## OVER HEAD WATER TANK PLAN & X-SECTION DETAIL AT A-A



ROOF PLAN OF U.G WATER TANK <u>NOTE:</u> VOLUMETRIC Concrete Mix of (1:1-1/2:3) To be Usaed For Walls & Bottom Slab





## UNDER GROUND WATER TANK PLAN & X-SECTION DETAIL AT B-B