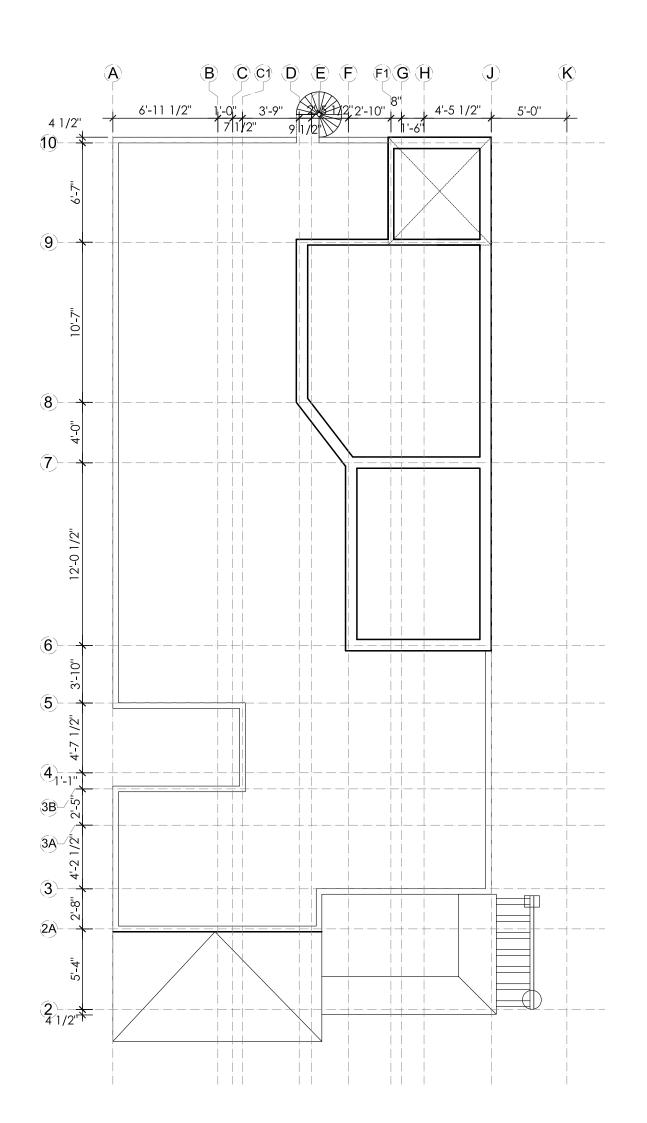

## GROUND FLOOR SLAB REINFORCEMENT PLAN ALL SLAB TH:5.5", ELSE SPECIFIED ALL DIST.BARS NOT SHOWN ON DRWG IS 3/8"Ø 15"C/C

#### FIRST FLOOR SLAB REINFORCEMENT PLAN

### FIRST FLOOR BEAM FRAMING PLAN

## MUMTY SLAB REINFORCEMENT PLAN ALL SLAB TH:5", ELSE SPECIFIED ALL DIST.BARS NOT SHOWN ON DRWG IS 3/8"Ø 15"C/C

#### MUMTY FLOOR SLAB REINFORCEMENT PLAN

### MUMTY FLOOR BEAMS FRAMING PLAN

ROOF PLAN OF O.H WATER TANK NOTE: VOLUMETRIC Concrete Mix of (1:1-1/2:3) To be Usaed For Walls & Bottom Slab