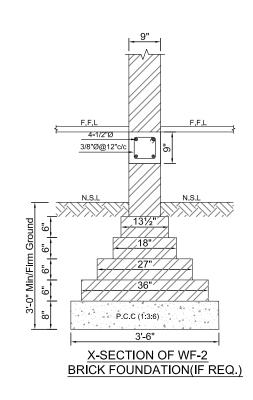

ALL SLAB CORNERS WITH MAIN SPANS ABOVE 20' (610cm) SHALL HAVE EXTRA REINFORCEMENT AS INDICATED-3/4 OF MAIN REINFORCEMENT.(T&B)

SOIL BEARING CAPACITY IF 0.75T/FT2 AT 3'-0" DEPTH HAS BEEN CONSIDERED FOR FOUNDATION DESIGN