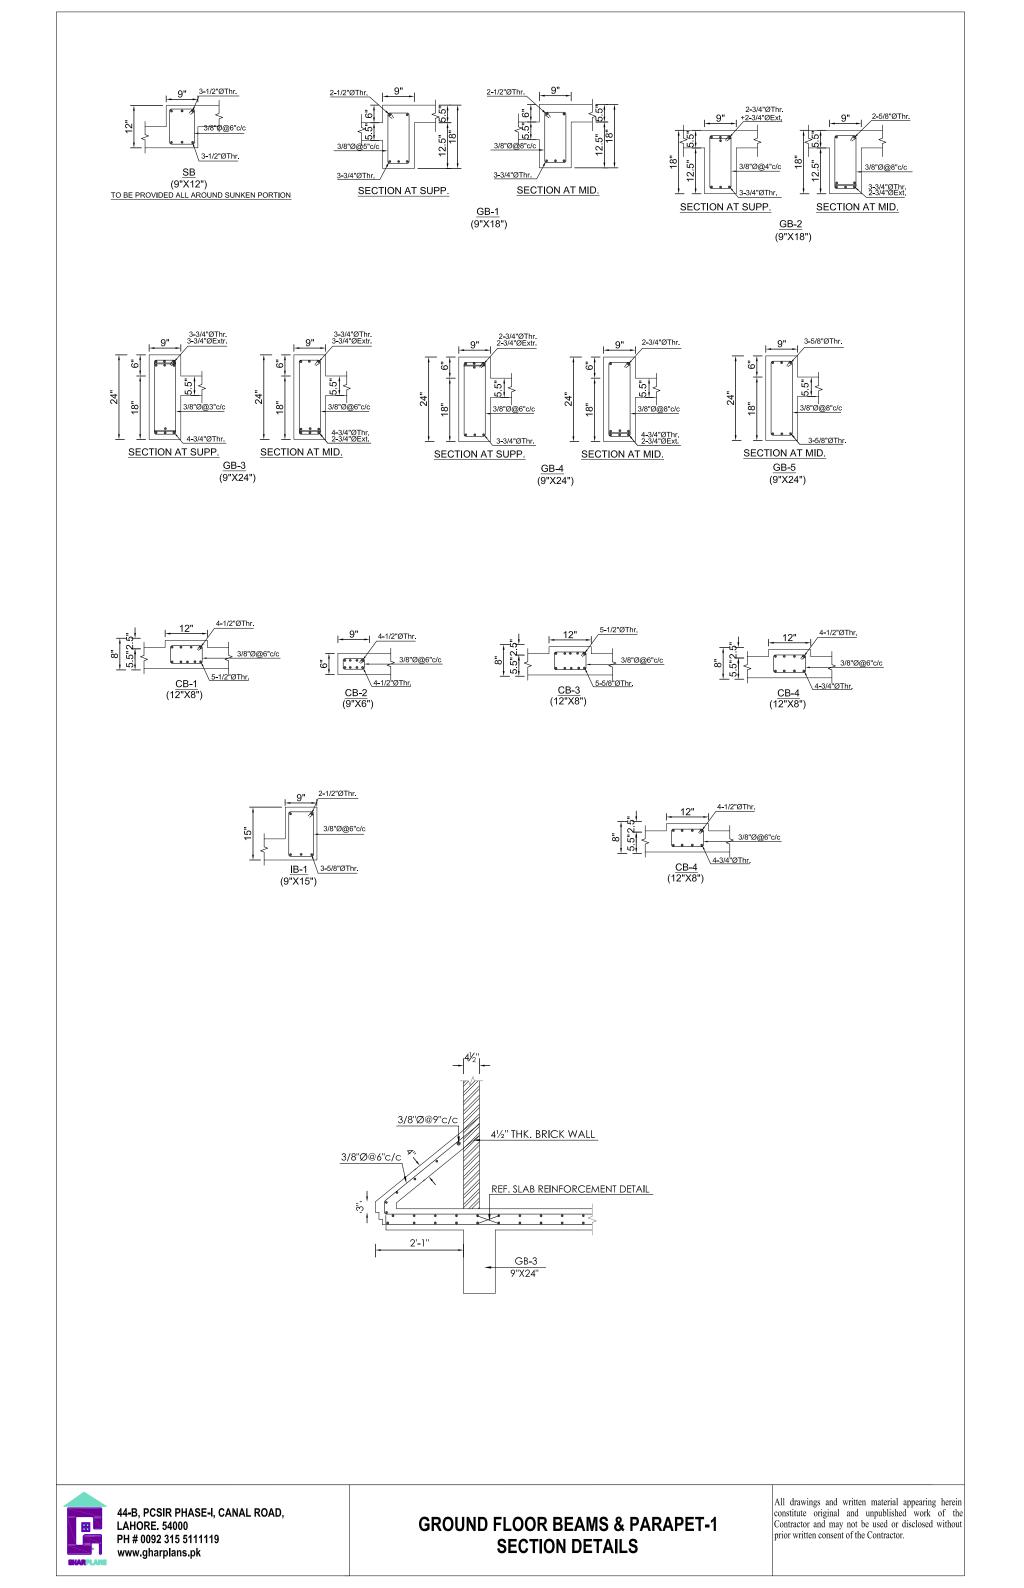

|



















9"X9" BRICK COLUMNS TO BE PROVIDED @ 10'-0" C/C





## GROUND FLOOR SLAB REINFORCEMENT PLAN ALL SLAB TH:5.5", ELSE SPECIFIED ALL DIST.BARS NOT SHOWN ON DRWG IS 3/8"Ø 15"C/C











#### FIRST FLOOR SLAB REINFORCEMENT PLAN





### FIRST FLOOR BEAM FRAMING PLAN





## MUMTY SLAB REINFORCEMENT PLAN ALL SLAB TH:5", ELSE SPECIFIED ALL DIST.BARS NOT SHOWN ON DRWG IS 3/8"Ø 15"C/C



#### MUMTY FLOOR SLAB REINFORCEMENT PLAN





### MUMTY FLOOR BEAMS FRAMING PLAN



ROOF PLAN OF O.H WATER TANK NOTE: VOLUMETRIC Concrete Mix of (1:1-1/2:3) To be Usaed For Walls & Bottom Slab





## OVER HEAD WATER TANK PLAN & X-SECTION DETAIL AT A-A



ROOF PLAN OF U.G WATER TANK <u>NOTE:</u> VOLUMETRIC Concrete Mix of (1:1-1/2:3) To be Usaed For Walls & Bottom Slab





## UNDER GROUND WATER TANK PLAN & X-SECTION DETAIL AT B-B