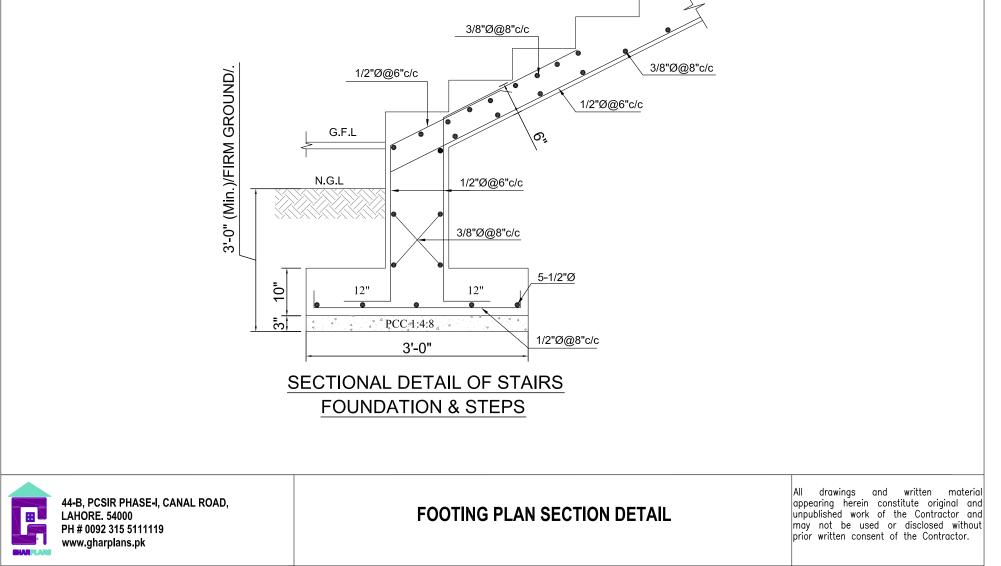

ALL SLAB CORNERS WITH MAIN SPANS ABOVE 20' (610cm) SHALL HAVE EXTRA REINFORCEMENT AS INDICATED-3/4 OF MAIN REINFORCEMENT.(T&B)

SOIL BEARING CAPACITY IF 0.75T/FT2 AT 3'-0" DEPTH HAS BEEN CONSIDERED FOR FOUNDATION DESIGN