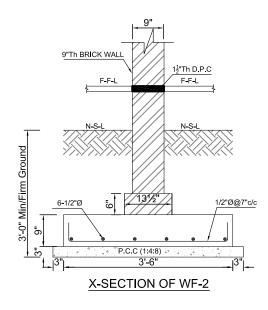

ALL SLAB CORNERS WITH MAIN SPANS ABOVE 20' (610cm) SHALL HAVE EXTRA REINFORCEMENT AS INDICATED-3/4 OF MAIN REINFORCEMENT.(T&B)

SOIL BEARING CAPACITY IF 0.75T/FT2 AT 3'-0" DEPTH HAS BEEN CONSIDERED FOR FOUNDATION DESIGN