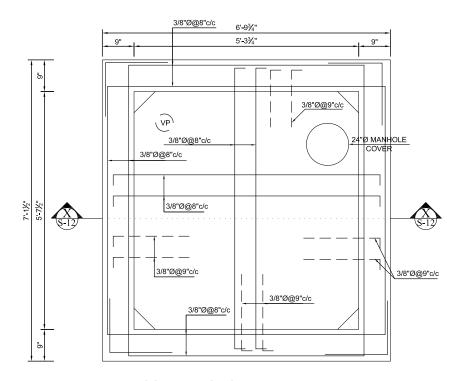

### MUMTY FLOOR BEAMS FRAMING PLAN

ROOF PLAN OF O.H WATER TANK NOTE: VOLUMETRIC Concrete Mix of (1:1-1/2:3) To be Usaed For Walls & Bottom Slab

## OVER HEAD WATER TANK PLAN & X-SECTION DETAIL AT A-A

ROOF PLAN OF U.G WATER TANK <u>NOTE:</u> VOLUMETRIC Concrete Mix of (1:1-1/2:3) To be Usaed For Walls & Bottom Slab