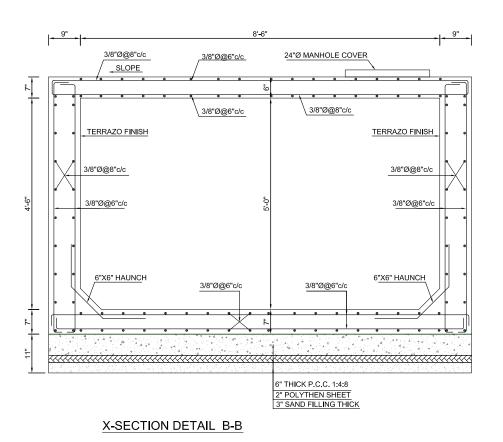

|



















9"X9" BRICK COLUMNS TO BE PROVIDED @ 10'-0" C/C





## GROUND FLOOR SLAB REINFORCEMENT PLAN ALL SLAB TH:5.5", ELSE SPECIFIED ALL DIST.BARS NOT SHOWN ON DRWG IS 3/8"Ø 15"C/C











#### FIRST FLOOR SLAB REINFORCEMENT PLAN





### FIRST FLOOR BEAM FRAMING PLAN





## MUMTY SLAB REINFORCEMENT PLAN ALL SLAB TH:5", ELSE SPECIFIED ALL DIST.BARS NOT SHOWN ON DRWG IS 3/8"Ø 15"C/C



#### MUMTY FLOOR SLAB REINFORCEMENT PLAN





### MUMTY FLOOR BEAMS FRAMING PLAN



ROOF PLAN OF O.H WATER TANK NOTE: VOLUMETRIC Concrete Mix of (1:1-1/2:3) To be Usaed For Walls & Bottom Slab





## OVER HEAD WATER TANK PLAN & X-SECTION DETAIL AT A-A



ROOF PLAN OF U.G WATER TANK <u>NOTE:</u> VOLUMETRIC Concrete Mix of (1:1-1/2:3) To be Usaed For Walls & Bottom Slab





## UNDER GROUND WATER TANK PLAN & X-SECTION DETAIL AT B-B