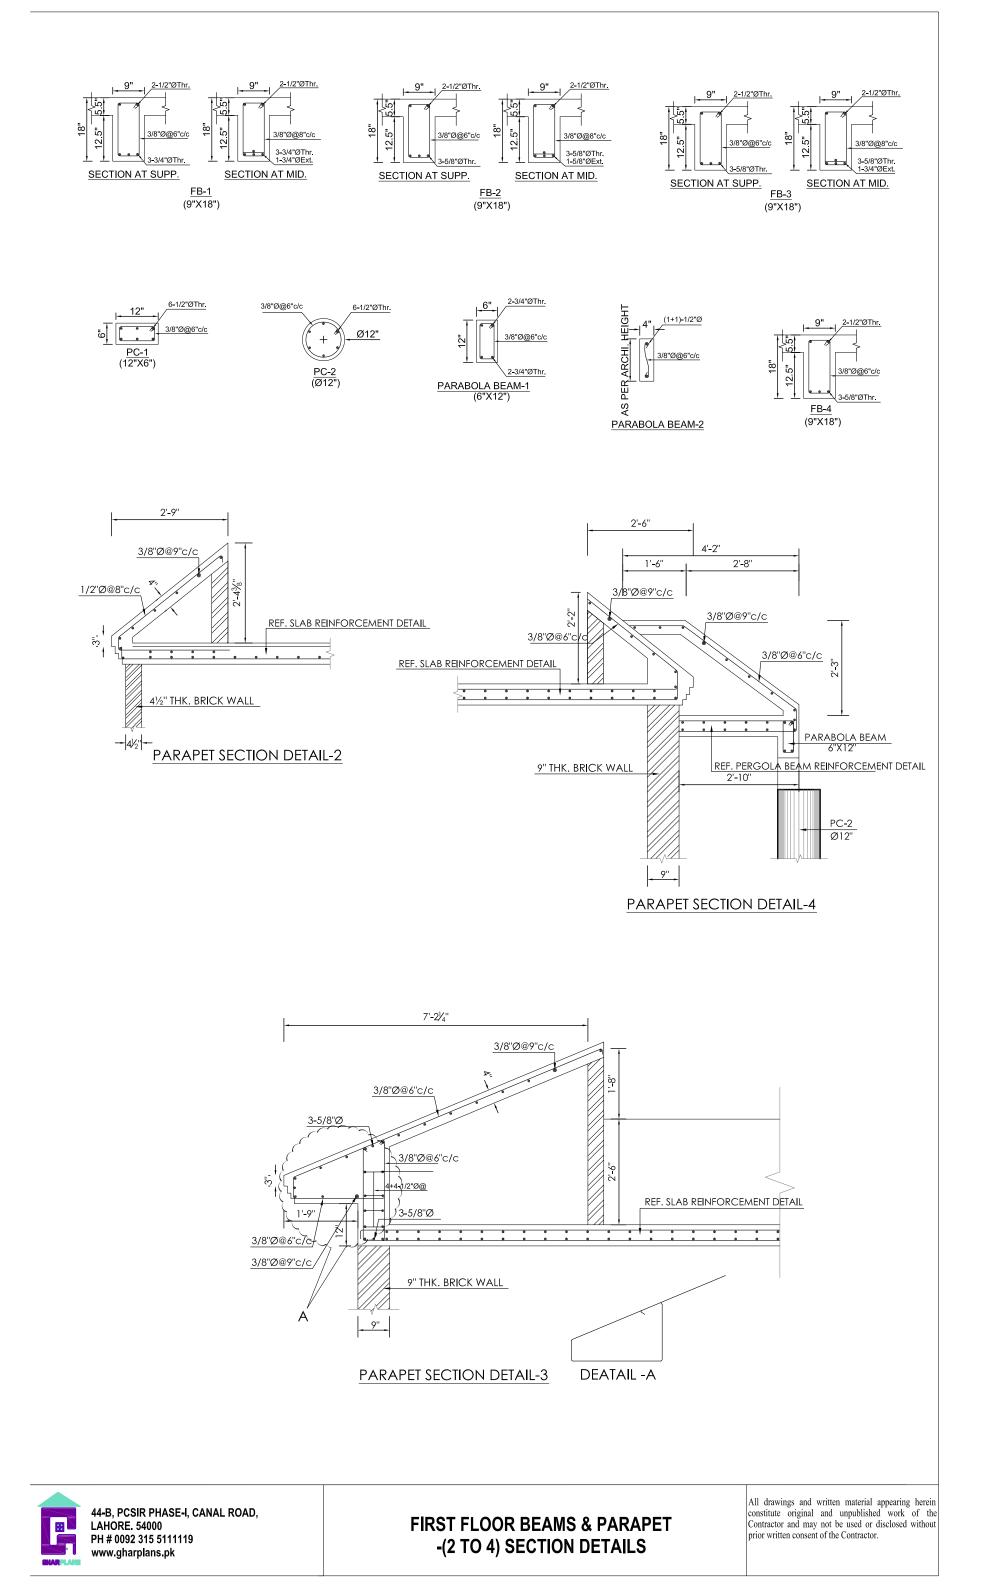

ALL SLAB CORNERS WITH MAIN SPANS ABOVE 20' (610cm) SHALL HAVE EXTRA REINFORCEMENT AS INDICATED-3/4 OF MAIN REINFORCEMENT.(T&B)

SOIL BEARING CAPACITY IF 0.75T/FT2 AT 3'-0" DEPTH HAS BEEN CONSIDERED FOR FOUNDATION DESIGN