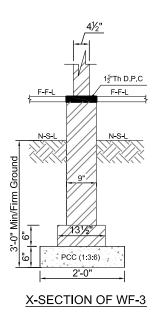

ALL SLAB CORNERS WITH MAIN SPANS ABOVE 20' (610cm) SHALL HAVE EXTRA REINFORCEMENT AS INDICATED-3/4 OF MAIN REINFORCEMENT.(T&B)

SOIL BEARING CAPACITY IF 0.75T/FT2 AT 3'-0" DEPTH HAS BEEN CONSIDERED FOR FOUNDATION DESIGN