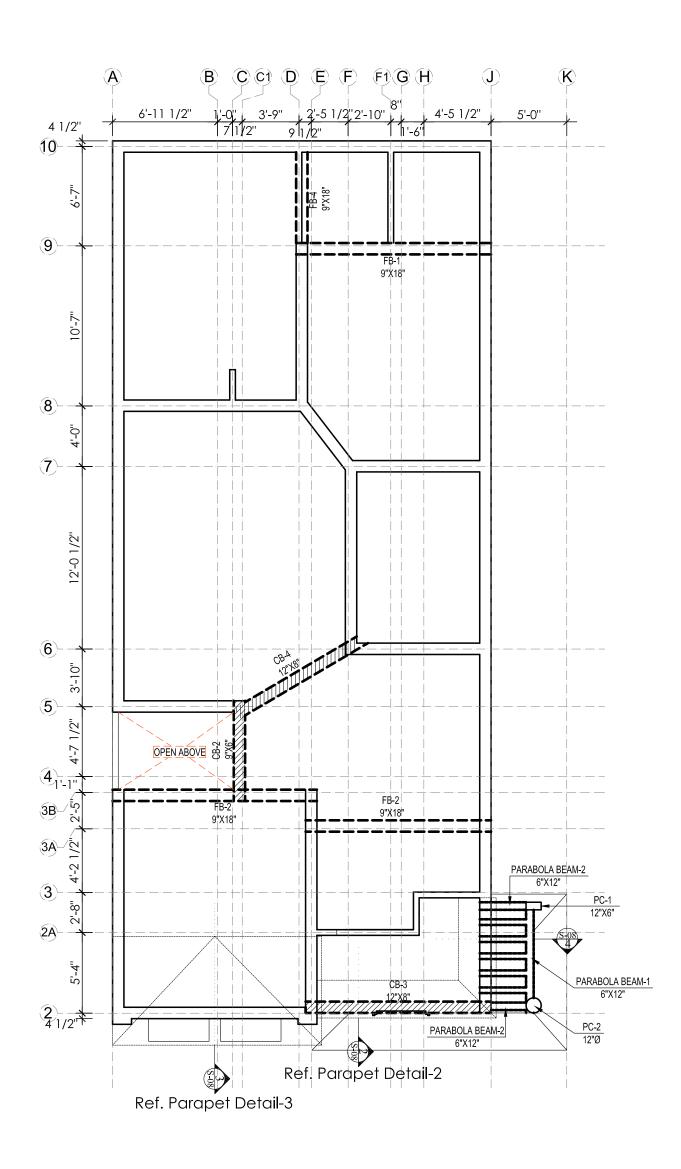

|



















9"X9" BRICK COLUMNS TO BE PROVIDED @ 10'-0" C/C





## GROUND FLOOR SLAB REINFORCEMENT PLAN ALL SLAB TH:5.5", ELSE SPECIFIED ALL DIST.BARS NOT SHOWN ON DRWG IS 3/8"Ø 15"C/C











#### FIRST FLOOR SLAB REINFORCEMENT PLAN





### FIRST FLOOR BEAM FRAMING PLAN





## MUMTY SLAB REINFORCEMENT PLAN ALL SLAB TH:5", ELSE SPECIFIED ALL DIST.BARS NOT SHOWN ON DRWG IS 3/8"Ø 15"C/C



#### MUMTY FLOOR SLAB REINFORCEMENT PLAN





### MUMTY FLOOR BEAMS FRAMING PLAN



ROOF PLAN OF O.H WATER TANK NOTE: VOLUMETRIC Concrete Mix of (1:1-1/2:3) To be Usaed For Walls & Bottom Slab





## OVER HEAD WATER TANK PLAN & X-SECTION DETAIL AT A-A



ROOF PLAN OF U.G WATER TANK <u>NOTE:</u> VOLUMETRIC Concrete Mix of (1:1-1/2:3) To be Usaed For Walls & Bottom Slab





## UNDER GROUND WATER TANK PLAN & X-SECTION DETAIL AT B-B