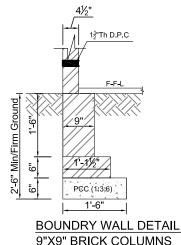

ork of the<br>Contractor and may not be<br>used or disclosed without<br>prior written consent of the<br>Contractor.                                                                                                                                                                                                                                                                                                                                                                                                                                                                                                                                                                                                                                                                                          |



















9"X9" BRICK COLUMNS TO BE PROVIDED @ 10'-0" C/C





## GROUND FLOOR SLAB REINFORCEMENT PLAN ALL SLAB TH:5.5", ELSE SPECIFIED ALL DIST.BARS NOT SHOWN ON DRWG IS 3/8"Ø 15"C/C











#### FIRST FLOOR SLAB REINFORCEMENT PLAN





### FIRST FLOOR BEAM FRAMING PLAN





## MUMTY SLAB REINFORCEMENT PLAN ALL SLAB TH:5", ELSE SPECIFIED ALL DIST.BARS NOT SHOWN ON DRWG IS 3/8"Ø 15"C/C



#### MUMTY FLOOR SLAB REINFORCEMENT PLAN





### MUMTY FLOOR BEAMS FRAMING PLAN



ROOF PLAN OF O.H WATER TANK NOTE: VOLUMETRIC Concrete Mix of (1:1-1/2:3) To be Usaed For Walls & Bottom Slab





## OVER HEAD WATER TANK PLAN & X-SECTION DETAIL AT A-A



ROOF PLAN OF U.G WATER TANK <u>NOTE:</u> VOLUMETRIC Concrete Mix of (1:1-1/2:3) To be Usaed For Walls & Bottom Slab





## UNDER GROUND WATER TANK PLAN & X-