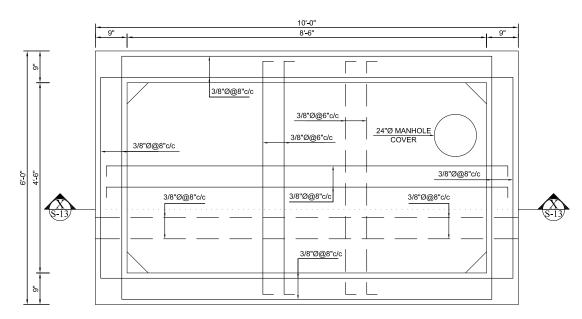

|



















9"X9" BRICK COLUMNS TO BE PROVIDED @ 10'-0" C/C





## GROUND FLOOR SLAB REINFORCEMENT PLAN ALL SLAB TH:5.5", ELSE SPECIFIED ALL DIST.BARS NOT SHOWN ON DRWG IS 3/8"Ø 15"C/C











#### FIRST FLOOR SLAB REINFORCEMENT PLAN





### FIRST FLOOR BEAM FRAMING PLAN





## MUMTY SLAB REINFORCEMENT PLAN ALL SLAB TH:5", ELSE SPECIFIED ALL DIST.BARS NOT SHOWN ON DRWG IS 3/8"Ø 15"C/C



#### MUMTY FLOOR SLAB REINFORCEMENT PLAN





### MUMTY FLOOR BEAMS FRAMING PLAN



ROOF PLAN OF O.H WATER TANK NOTE: VOLUMETRIC Concrete Mix of (1:1-1/2:3) To be Usaed For Walls & Bottom Slab





## OVER HEAD WATER TANK PLAN & X-SECTION DETAIL AT A-A



ROOF PLAN OF U.G WATER TANK <u>NOTE:</u> VOLUMETRIC Concrete Mix of (1:1-1/2:3) To be Usaed For Walls & Bottom Slab





## UNDER GROUND WATER TANK PLAN & X-SECTION DETAIL AT B-B